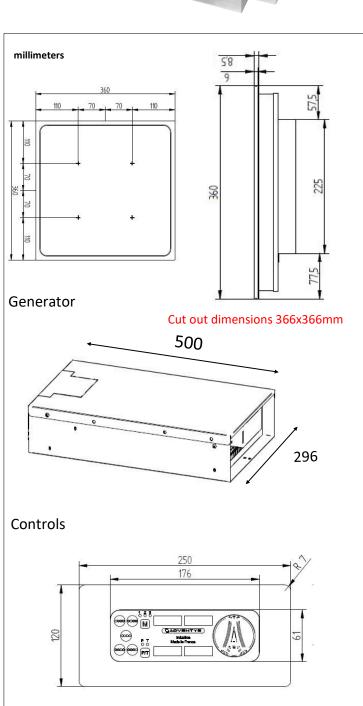

## KNL4 4000 - ADV1825

|      | TECHNICAL FEATURES   |                                                                                                                                                                                                                           |
|------|----------------------|---------------------------------------------------------------------------------------------------------------------------------------------------------------------------------------------------------------------------|
|      | External structure   | Stainless steel and vitroceramic glass                                                                                                                                                                                    |
|      | Dimensions           | 360x360                                                                                                                                                                                                                   |
|      | Power                | 4000W - 4x1000W                                                                                                                                                                                                           |
|      | Cooking sur-<br>face | Vitroceramic glass.                                                                                                                                                                                                       |
|      | Control panel        | Remoted control panel kit. Incremental encoder and 4 digits display. Power settings (W) or temperature settings (°C). 220 setting temperature levels: from 30 to 250°C. Cable length: 1.5m (custom made cable in option). |
|      | Amp                  | 6A                                                                                                                                                                                                                        |
|      | Functions            | On/Off, manual power<br>setting (+/-) and timer<br>control with 2 digits<br>display (works for both timer and power)                                                                                                      |
| 15,1 | Power supply         | Remoted generator board kit. Works between 250 and 490V / 40 and 70Hz. Compatible with TERA WATT energy optimizer. Generator cable length: 1.5m (custom cable in option).                                                 |
|      | Weight               |                                                                                                                                                                                                                           |
|      | Standards            | Complies with European standards for safety of electrical appliances.                                                                                                                                                     |
| 4,   | Details<br>& Options | Compatible with TERA WATT & SICO-<br>TRONIC energy optimizer.<br>Design and made in Burgundy (France).                                                                                                                    |

Route de Pagny - 21250 Seurre - France

www.adventys.com sales@adventys.com

T: +33 3 80 20 46 15

Control panel cut out dimensions 215 x 88 mm + 4 holes