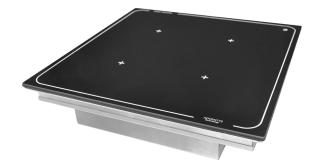

## KNL4 4000 - ADV1825

|      | TECHNICAL FEATURES   |                                                                                                                                                                                                                           |
|------|----------------------|---------------------------------------------------------------------------------------------------------------------------------------------------------------------------------------------------------------------------|
|      | External structure   | Stainless steel and vitroceramic glass                                                                                                                                                                                    |
|      | Dimensions           | 360x360                                                                                                                                                                                                                   |
|      | Power                | 4000W - 4x1000W                                                                                                                                                                                                           |
|      | Cooking sur-<br>face | Vitroceramic glass.                                                                                                                                                                                                       |
|      | Control panel        | Remoted control panel kit. Incremental encoder and 4 digits display. Power settings (W) or temperature settings (°C). 220 setting temperature levels: from 30 to 250°C. Cable length: 1.5m (custom made cable in option). |
|      | Amp                  | 6A                                                                                                                                                                                                                        |
|      | Functions            | On/Off, manual power<br>setting (+/-) and timer<br>control with 2 digits<br>display (works for both timer and power)                                                                                                      |
| 15,1 | Power supply         | Remoted generator board kit. Works between 250 and 490V / 40 and 70Hz. Compatible with TERA WATT energy optimizer. Generator cable length: 1.5m (custom cable in option).                                                 |
|      | Weight               |                                                                                                                                                                                                                           |
|      | Standards            | Complies with European standards for safety of electrical appliances.                                                                                                                                                     |
| 4,   | Details<br>& Options | Compatible with TERA WATT & SICO-<br>TRONIC energy optimizer.<br>Design and made in Burgundy (France).                                                                                                                    |